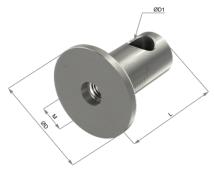

## hamma® Standoffs Assemblies

Code: HM-ARC20-1RB

1-HOLE ROUND WITH BASE

| Product      | Ø D1 | М   | Ø D  | L    |
|--------------|------|-----|------|------|
| Code         | (MM) |     | (MM) | (MM) |
| HM-ARC20-1RB | 14.5 | M12 | 50.0 | 55.0 |