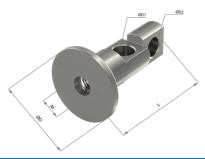

## hamma® Standoffs Assemblies

Code: HM-ARC20-2FB 2-HOLE FLAT WITH BASE

| Product      | Ø D1 | Ø D2 | М   | Ø D  | L    |
|--------------|------|------|-----|------|------|
| Code         | (MM) | (MM) |     | (MM) | (MM) |
| HM-ARC20-2FB | 14.0 | 14.0 | M12 | 50.0 | 80.0 |