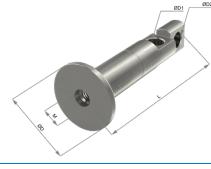

## Code: HM-ARC20-2FEB

2-HOLE FLAT WITH EXTENSION & BASE

| Product       | Ø D1 | Ø D2 | М   | Ø D  | L     |
|---------------|------|------|-----|------|-------|
| Code          | (MM) | (MM) |     | (MM) | (MM)  |
| HM-ARC20-2FEB | 14.0 | 14.0 | M12 | 50.0 | 130.0 |