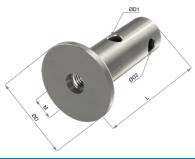

## hamma® Standoffs Assemblies

Code: HM-ARC20-2RB

2-HOLE ROUND WITH BASE

| Product      | Ø D1 | Ø D2 | М   | Ø D  | L    |
|--------------|------|------|-----|------|------|
| Code         | (MM) | (MM) |     | (MM) | (MM) |
| HM-ARC20-2RB | 9.0  | 9.0  | M12 | 50.0 | 80.0 |