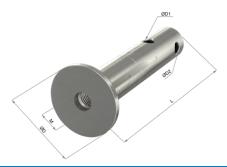

## hamma® Standoffs Assemblies

Code: HM-ARC20-2REB

2-HOLE ROUND WITH EXTENSION & BASE

| Product       | Ø D1 | Ø D2 | М   | Ø D  | L     |
|---------------|------|------|-----|------|-------|
| Code          | (MM) | (MM) |     | (MM) | (MM)  |
| HM-ARC20-2REB | 14.0 | 14.0 | M12 | 50.0 | 130.0 |