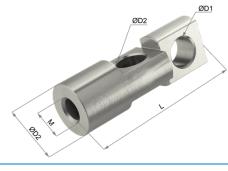

### Code: HM-ARC20-BAR-C 2-HOLE FLAT

| Product<br>Code | М   | L<br>(MM) | ØD   | т    | Ø D1 | Ø D2 |
|-----------------|-----|-----------|------|------|------|------|
| HM-ARC20-BAR-C  | M12 | 75.0      | 14.0 | 13.5 | 14.0 | 25.4 |