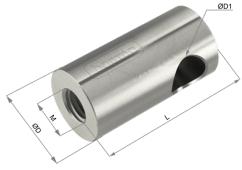

### Code: HM-ARC20-BAR-D 1-HOLE ROUND

| Product<br>Code | М   | L<br>(MM) | ØD   | Ø D1 |
|-----------------|-----|-----------|------|------|
| HM-ARC20-BAR-D  | M12 | 50.0      | 25.4 | 14.5 |