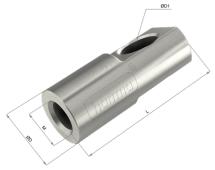

## hamma® Standoffs Components

Code: HM-ARC20-BAR-E

1-HOLE FLAT

| Product<br>Code | М   | L<br>(MM) | ØD   | Т    | Ø D1 |
|-----------------|-----|-----------|------|------|------|
| HM-ARC20-BAR-E  | M12 | 50.0      | 25.4 | 13.5 | 14.0 |