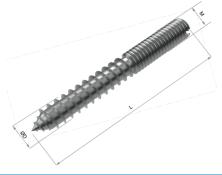

## hamma® Standoffs Components

Code: HM-ARC20-LAG STANDOFF LAG SCREW

| Product      | Ø D  | М       | L    |
|--------------|------|---------|------|
| Code         | (MM) |         | (MM) |
| HM-ARC20-LAG | 10   | 12x1.75 | 80   |

## NOTE:

All measurements in mm unless otherwise stated.