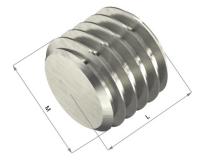

# Code: HM-ARC20-THREAD THREAD JOINER

| Product<br>Code | М   | L<br>(MM) |
|-----------------|-----|-----------|
| HM-ARC20-THREAD | M12 | 18.0      |